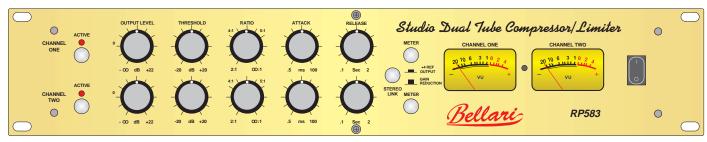

The RP583 is a clean, delightfully warm sounding compressor/limiter designed for a variety of uses. It can lightly compress a vocal track, or an overall program mix, or it can act as a ceiling for the audio allowing only a designated level of signal pass. All this is accomplished via optical isolated gain reduction and tube circuits to maintain a pristine full-bodied sound. The RP583 has all the necessary features like analog metering, variable threshold, ratio, attack and release times, and a stereo link switch which combines the channels and makes Channel Two the master.

## **FEATURES:**

- All tube gain circuitry with proper high-voltage plate voltages
- Solid state input and output buffering only
- 1/4" and XLR inputs and outputs
- · Calibrated, accurate meters
- Smooth, lively tube sound
- Side Chain for direct access to detector circuits